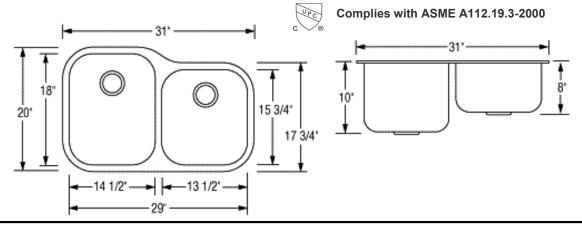

# Model: AR3221-D10/8 Dimensions

Overall Size: 31" x 20"

Left Bowl Size: 14 1/2" x 18" x 10" D
Right Bowl Size: 13 1/2" x 15 3/4" x 8" D

Drain Opening: 3 1/2"

#### **Product Specification**

The undermount sink shall be 31" in length and 20" in width. Sink shall be made of 16 gauge stainless steel. Sink shall have brushed finished rim. Sink shall be a double bowl. Sink shall be an Artisan model AR3221-D10/8.