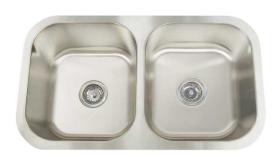

## AR3218-D10/8

## **Premium 16 Gauge 304 Stainless Steel** Single Bowl Undermount Sink

Overall Size: 30" x 17 3/4"

Left Bowl Size: 13-1/2" x 15-3/4" x 10"D Right Bowl Size: 13-1/2" x 15-3/4" x 8"D

Drain Opening: 3 1/2"

## **Product Specification**

The undermount sink shall be 30" in length and 17 3/4" in width. Sink shall be made of 16 gauge stainless steel. Sink shall have brushed finished rim. Sink shall be a single bowl. Sink shall be an Artisan model AR3218-D