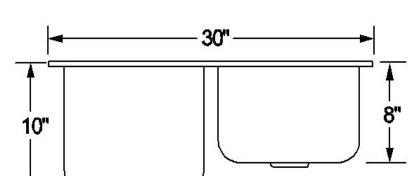

## **Premium 16 Gauge 304 Stainless Steel** Single Bowl Undermount Sink

Overall Size: 30" x 17 3/4"

Left Bowl Size: 13-1/2" x 15-3/4" x 10"D Right Bowl Size: 13-1/2" x 15-3/4" x 8"D

Drain Opening: 3 1/2"