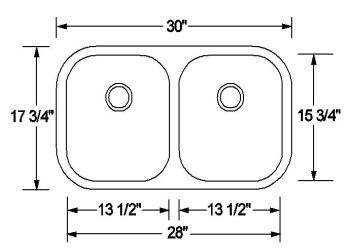

## **Premium 16 Gauge 304 Stainless Steel** Single Bowl Undermount Sink

Overall Size: 30" x 17 3/4"

Left Bowl Size: 13-1/2" x 15-3/4" x 10"D Right Bowl Size: 13-1/2" x 15-3/4" x 8"D

Drain Opening: 3 1/2"

## **Product Specification**

The undermount sink shall be 30" in length and 17 3/4" in width. Sink shall be made of 16 gauge stainless steel. Sink shall have brushed finished rim. Sink shall be a single bowl. Sink shall be an Artisan model AR3218-D